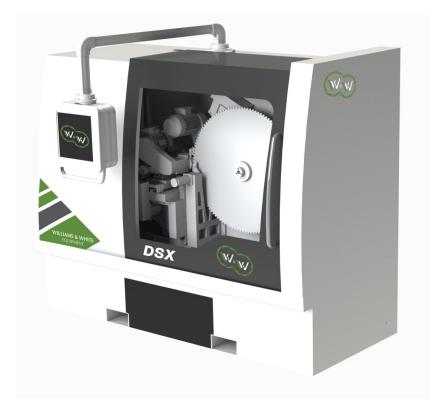

## **CNC Dual Side** Grinder DSX

The DSX Is a fully enclosed automatic dual side grinding machine for circular saw blades up to 36" (Optional 42") diameter. The automatic CNC operation allows the operator to continue his/her work as the machine sharpens the saws. Multi pass grinding and program saving make the DSX the ideal machine for any production or repair facility.