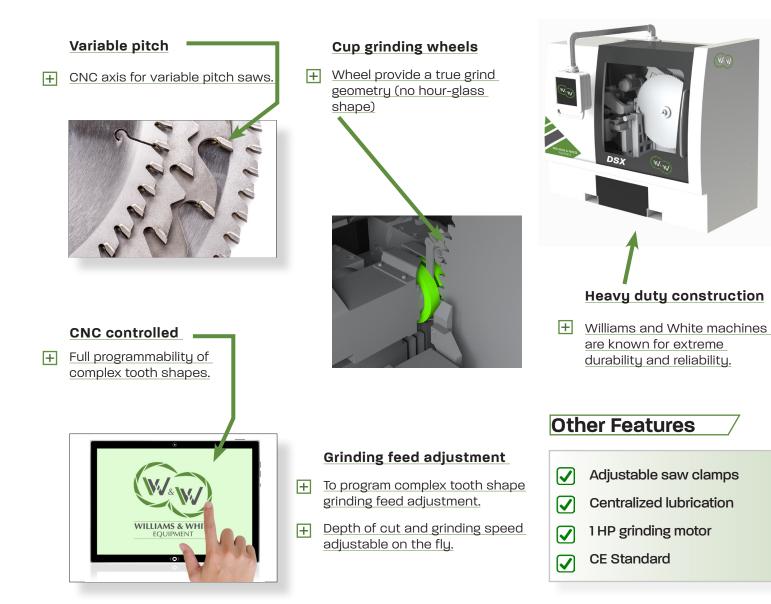

## Highlights

Sales@williamsandwhite.com www.williamsandwhiteequipment.com

## **CNC Dual Side** Grinder DSX

The DSX Is a fully enclosed automatic dual side grinding machine for circular saw blades up to 36" (Optional 42") diameter. The automatic CNC operation allows the operator to continue his/her work as the machine sharpens the saws. Multi pass grinding and program saving make the DSX the ideal machine for any production or repair facility.