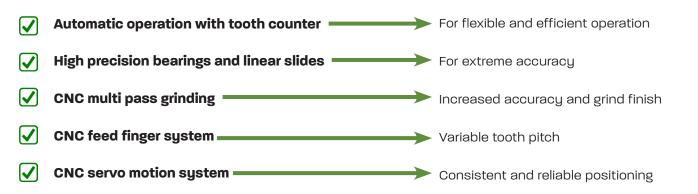

## **Key Features**

## **CNC Dual Side** Grinder DSX

The DSX Is a fully enclosed automatic dual side grinding machine for circular saw blades up to 36" (Optional 42") diameter. The automatic CNC operation allows the operator to continue his/her work as the machine sharpens the saws. Multi pass grinding and program saving make the DSX the ideal machine for any production or repair facility.