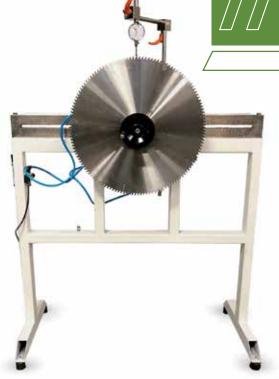

## Tension, Run-Out & /// Circularity Tester

The Williams & White Tension,
Run-Out & Circularity Tester,
measures three criteria of circular
saw blades;

The flatness of a saw blade, the circularity of a saw blade and the tension of a saw blade.
This equipment helps to accurately inspect a saw blade and ensures the quality of a saw before it is put into use.

## **Specifications**

| Circle saw capacity | 36"             | 914 mm            |
|---------------------|-----------------|-------------------|
| Plate Thickness     | Up to 0.250"    | Up to 6 mm        |
| Dimensions          | 40" x 40" x 12" | 100 x 100 x 30 cm |
| Air requirement     | 80 psi          | 80 psi            |